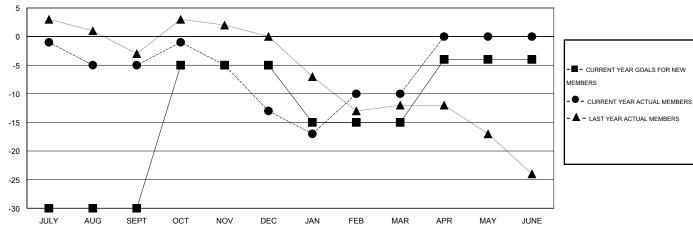

#### GOALS AND ACTUAL MEMBERS CUMULATIVE

| DROPPED CLUBS: 0  DROPPED MEMBERS |               | 17 CLUBS OF 36 ADDED 1 OR MORE NEW MEMBERS | GENDER DISTRIBUTION           MALE         679 (77.60%)           FEMALE         196 (22.40%) |           |  |
|-----------------------------------|---------------|--------------------------------------------|-----------------------------------------------------------------------------------------------|-----------|--|
| DECEASED  CLUB CANCELLED  OTHER   | 14<br>0<br>47 | CLICK HERE FOR HEALTH ASSESSMENT DATA      | FAMILY UNIT MEMBERS HEAD OF HOUSEHOLD                                                         | 124<br>61 |  |
| TOTAL                             | 61            |                                            | NON-HEAD OF HOUSEHOLD                                                                         | 63        |  |